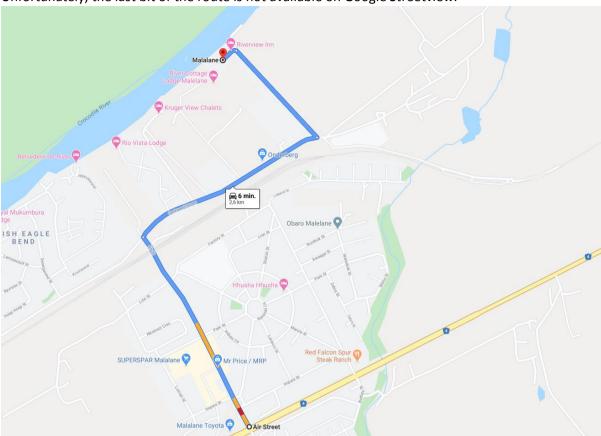

This is Air street.

Unfortunately, the last bit of the route is not available on Google Streetview.

Take a right on Opdraend Street and follow for 1 km.

Take a left on Riverviewstreet and follow for 550 m.

Take a left and continue Riverviewstreet.

After 85m Xongile Lodge is on your right hand.