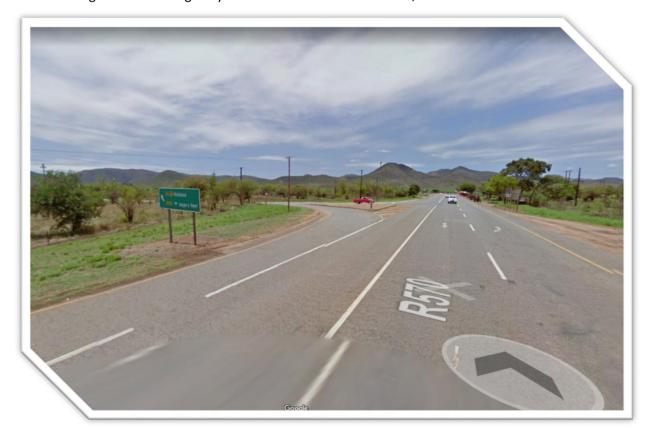

## Malelane Gate to Xongile Lodge

12 km – 19 minutes

After you exit the Kruger National Park you will get on the parking lot of Malelane Gate. Drive straight on to get on the R570. Follow for 3,5 km.

Take a left to get on the N4 highway towards Malelane. Follow for 4,9 km.