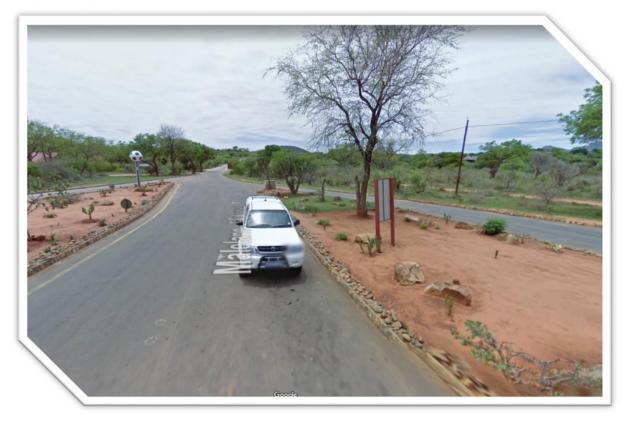

## Malelane Gate to Xongile Lodge

12 km – 19 minutes

After you exit the Kruger National Park you will get on the parking lot of Malelane Gate. Drive straight on to get on the R570. Follow for 3,5 km.

Take a left to get on the N4 highway towards Malelane. Follow for 4,9 km.