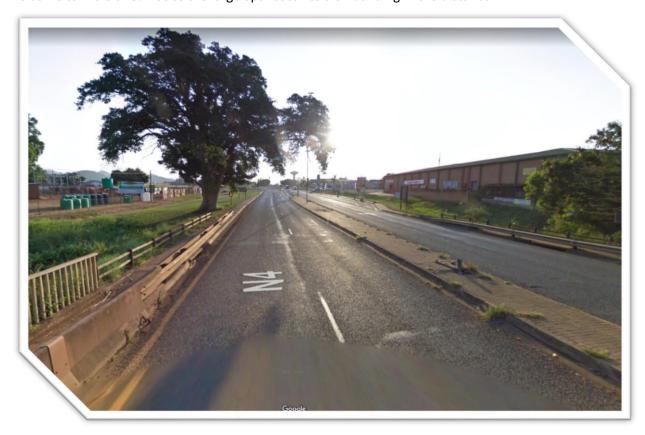

## Malelane Gate to Xongile Lodge

12 km – 19 minutes

After you exit the Kruger National Park you will get on the parking lot of Malelane Gate. Drive straight on to get on the R570. Follow for 3,5 km.

Take a left to get on the N4 highway towards Malelane. Follow for 4,9 km.

At this T-intersection take a right towards Malelane to get onto the N4.

Welcome to Malelane! Notice the large Spar satellite dish building in the distance.

Take a right on Air Street and follow for 1 km. Air Street is the first street on the right after the satellite dish building.