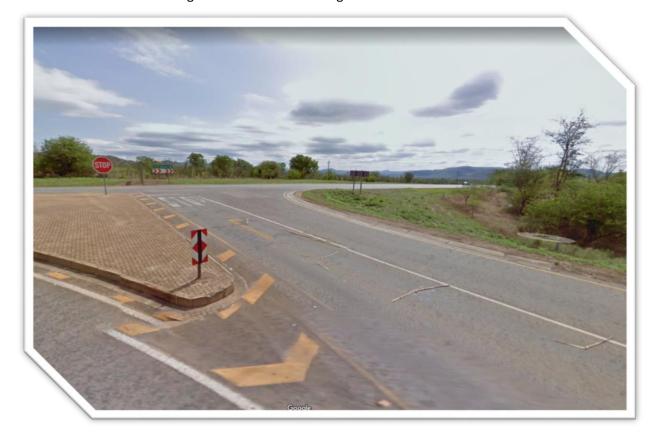

At this T-intersection take a right towards Malelane to get onto the N4.

Welcome to Malelane! Notice the large Spar satellite dish building in the distance.

Take a right on Air Street and follow for 1 km. Air Street is the first street on the right after the satellite dish building.