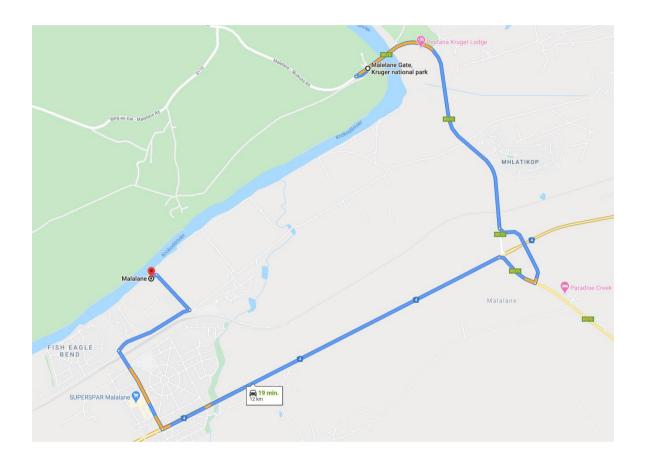

## Malelane Gate to Xongile Lodge

12 km – 19 minutes

After you exit the Kruger National Park you will get on the parking lot of Malelane Gate. Drive straight on to get on the R570. Follow for 3,5 km.

Take a left to get on the N4 highway towards Malelane. Follow for 4,9 km.

At this T-intersection take a right towards Malelane to get onto the N4.

Welcome to Malelane! Notice the large Spar satellite dish building in the distance.

Take a right on Air Street and follow for 1 km. Air Street is the first street on the right after the satellite dish building.

This is Air street.

Unfortunately, the last bit of the route is not available on Google Streetview.

Take a right on Opdraend Street and follow for 1 km.

Take a left on Riverviewstreet and follow for 550 m.

Take a left and continue Riverviewstreet.

After 85m Xongile Lodge is on your right hand.