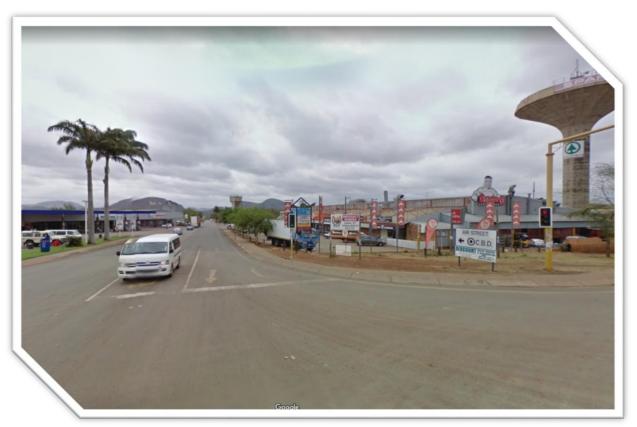

At this T-intersection take a right towards Malelane to get onto the N4.

Welcome to Malelane! Notice the large Spar satellite dish building in the distance.

Take a right on Air Street and follow for 1 km. Air Street is the first street on the right after the satellite dish building.

This is Air street.

Unfortunately, the last bit of the route is not available on Google Streetview.

Take a right on Opdraend Street and follow for 1 km.

Take a left on Riverviewstreet and follow for 550 m.