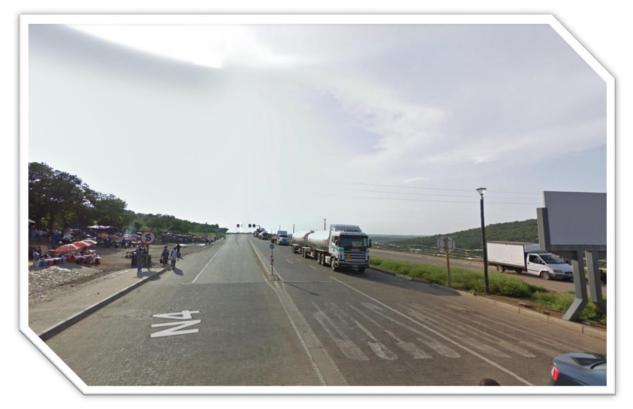

## to Xongile Lodge

52,9 km – 42 minutes

Welcome to South Africa! After you crossed the border continue on the N4 and follow for 50,2 km.

Welcome to Malelane! Notice the large Spar satellite dish building in the distance.