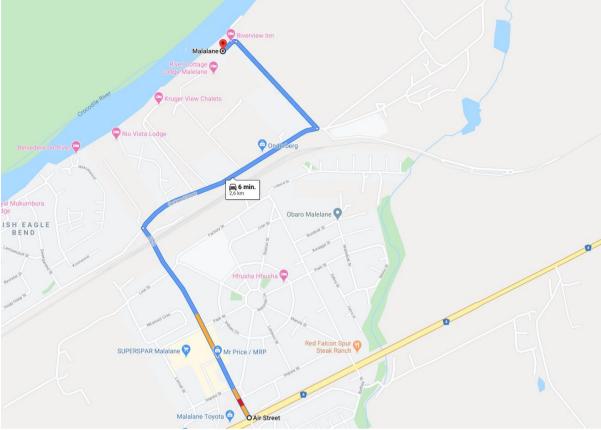

Take a right on Air Street and follow for 1 km. Air Street is the first street on the right after the satellite dish building.

This is Air street.

Unfortunately, the last bit of the route is not available on Google Streetview.

Take a right on Opdraend Street and follow for 1 km. Take a left on Riverviewstreet and follow for 550 m. Take a left and continue Riverviewstreet. After 85m Xongile Lodge is on your right hand.