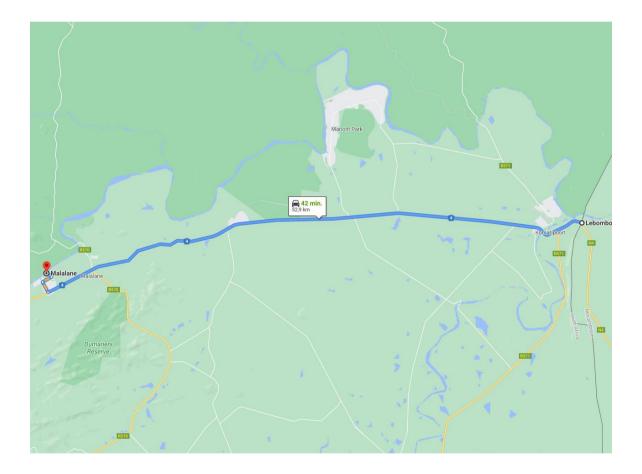

## Mozambique Muloza border/Lebombo border

## to Xongile Lodge

52,9 km – 42 minutes

Welcome to South Africa! After you crossed the border continue on the N4 and follow for 50,2 km.

Welcome to Malelane! Notice the large Spar satellite dish building in the distance.