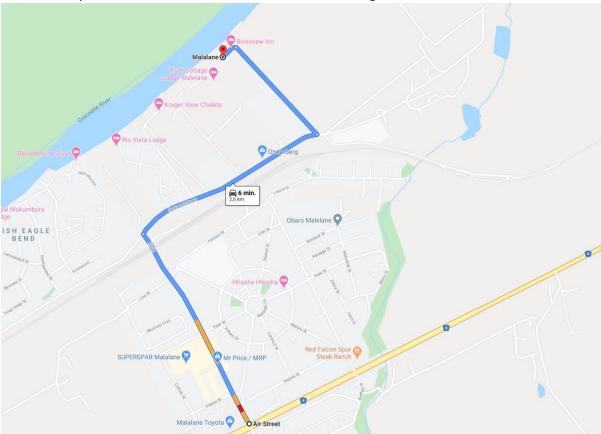

## This is Air street.

Unfortunately, the last bit of the route is not available on Google Streetview.

Take a right on Opdraend Street and follow for 1 km.

Take a left on Riverviewstreet and follow for 550 m.

Take a left and continue Riverviewstreet.

After 85m Xongile Lodge is on your right hand.