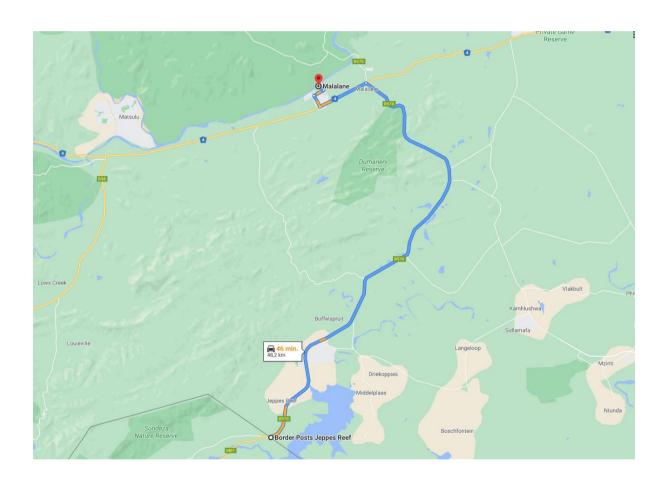

## **Directions**

eSwatini Jeppes Reef Border post/Matsamo Border post to Xongile Lodge

48,2 km – 48 minutes

Welcome to South Africa! After you crossed the border continue on the R570 and follow for 41,1 km.